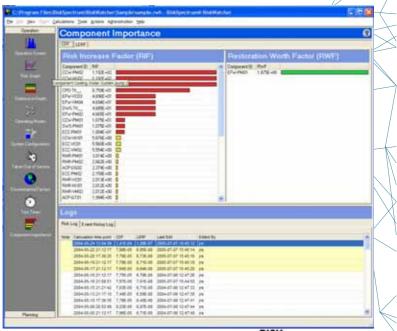

riences)
  - Risk Status and Profile
    - Probabilistic
    - Deterministic (Defence in-Depth)
  - Comparison of Different alternatives
- Risk Log







#### **The Operators Screen**

- 7 dockable windows
  - Risk Level
  - Defence-in-Depth
  - Components out of Service
  - System Configurations
  - Plant Operating Mode
  - Environmental Factors
  - Risk Graph





Copyright Relcon Scandpower AB 2007



11(19)

# RiskSpectrum RiskWatcher

# RiskSpecture RiskSpecture RiskSpecture RiskSpecture RiskSpecture RiskSpecture RiskSpecture RiskSpecture

#### **Online Risk:**

- Risk Curve
- Risk Log
- Event Log





Copyright Relcon Scandpower AB 2007



12(19)



# What-If analyses:

- **History**
- **Future**
- **ONLINE**





SPECTRUM

# RiskSpectrum RiskWatcher



# **Component Importance:**







#### **Defence-in-Depth:**

- System/Barrier
  - Available
  - Degraded
    - Yellow
    - Orange
  - Unavailable





Copyright Relcon Scandpower AB 2007



15(19)

# RiskSpectrum RiskWatcher



## **Defence-in-Depth Over Time:**

- System/Barrier
  - Available
  - Degraded
    - Yellow
    - Orange
  - Unavailable









#### **Summary:**

- RiskSpectrum RiskWatcher has the capability of:
- Planning and risk follow-up
  - Evaluate risk for planned activities
  - Evaluation of experience
  - Determine best strategy
- Monitoring online risk
  - Probabilistic
  - Deterministic
- Support decision making
  - Importance factors
  - Defense in-depth (Tech.Spec. information)
- Presentation of risk history



Copyright Relcon Scandpower AB 2007



17(19)

# RiskSpectrum RiskWatcher



# S