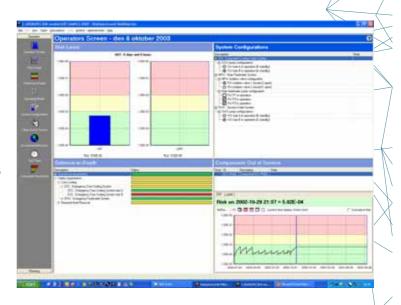

#### **The Operators Screen**

- 7 dockable windows
  - Risk Level
  - Defence-in-Depth
  - Components out of Service
  - System Configurations
  - Plant Operating Mode
  - Environmental Factors
  - Risk Graph

#### **Online Risk:**

- Risk Curve
- Risk Log
- Event Log

Copyright Relcon Scandpower AB 2007

12(19)