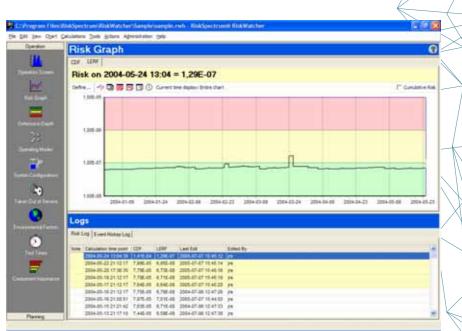

#### **Online Risk:**

- Risk Curve
- Risk Log
- Event Log

Copyright Relcon Scandpower AB 2007

12(19)

# **Output (Results):**

- Support On-line Decision Making
  - Risk Status
    - Probabilistic
    - Deterministic (Defence in-Depth)
  - Allowed Outage Time in Current Configuration
  - Risk Profile
  - Risk Importance
- Planning and Follow-up (experiences)
  - Risk Status and Profile
    - Probabilistic
    - Deterministic (Defence in-Depth)
  - Comparison of Different alternatives
- Risk Log

#### **The Operators Screen**

- 7 dockable windows
  - Risk Level
  - Defence-in-Depth
  - Components out of Service
  - System Configurations
  - Plant Operating Mode
  - Environmental Factors
  - Risk Graph