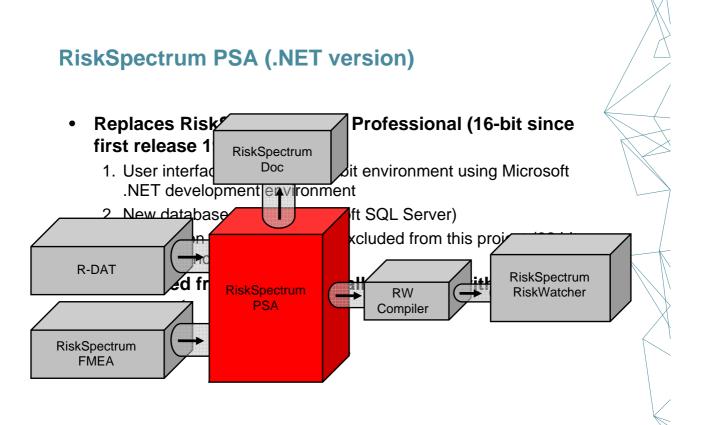

# RiskSpectrum PSA (.NET version) - Latest News

- Final delivery from SPAN (India) made beginning of October 06
- Relcon Scandpower develops filter, CCF generation, protection system
- Delivery of beta version January 2007
- Relcon Scandpower formal testing started <u>15 February</u> <u>2007</u>
- Release: 2007