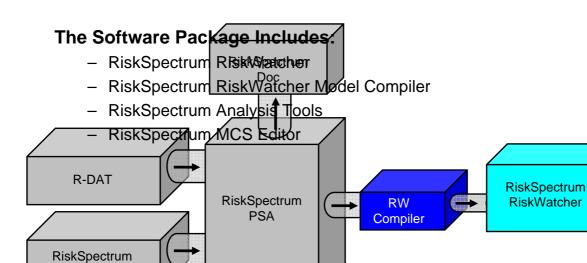

#### Input:

- Plant Model
  - PSA Model
  - Deterministic Model (D-in-D)
  - Systems and Component Mapping
- Event History Log
  - Events that are planned & that have occured
    - · System Configuration
    - Component Unavailability
    - · Plant Operating Modes
    - Environmental Factors
  - It is possible to import information from other tools

# **Output (Results):**

- Support On-line Decision Making
  - Risk Status
    - Probabilistic
    - Deterministic (Defence in-Depth)
  - Allowed Outage Time in Current Configuration
  - Risk Profile
  - Risk Importance
- Planning and Follow-up (experiences)
  - Risk Status and Profile
    - Probabilistic
    - Deterministic (Defence in-Depth)
  - Comparison of Different alternatives
- Risk Log

### RiskSpectrum RiskWatcher has the capability of:

- Support Living PSA (configuration control)
  - The PSA model is the RM model (run through compiler)
  - Easy to convert model can be done without consultants
  - Deterministic model is part of PSA model
  - The model can be kept living!
- Fast calculation engine: RSAT (enhanced version for RW)