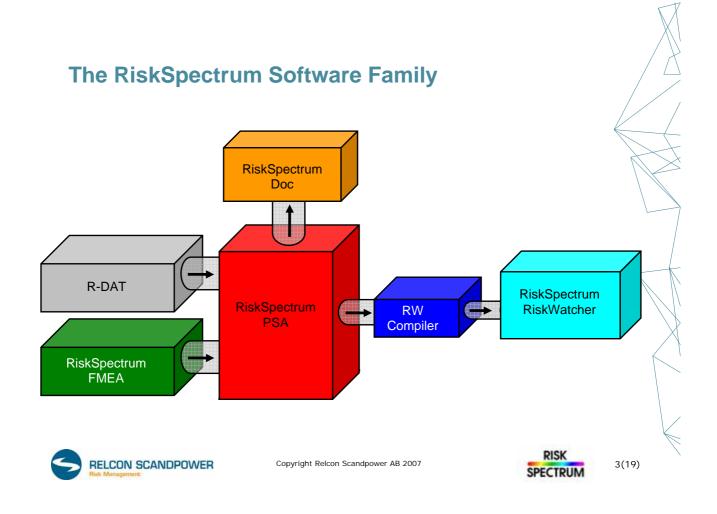

# RiskSpectrum PSA (.NET version) - Latest News

- Final delivery from SPAN (India) made beginning of October 06
- Relcon Scandpower develops filter, CCF generation, protection system
- Delivery of beta version January 2007
- Relcon Scandpower formal testing started <u>15 February</u> <u>2007</u>
- Release: 2007