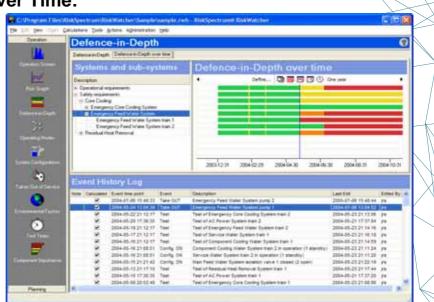

## **Defence-in-Depth Over Time:**

- System/Barrier
  - Available
  - Degraded
    - Yellow
    - Orange
  - Unavailable