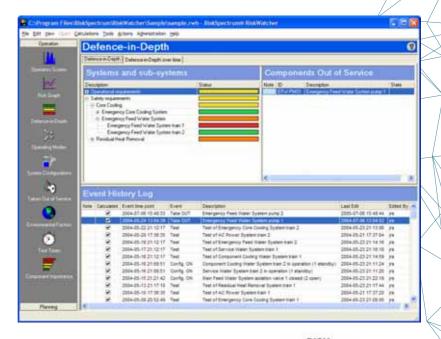

#### **The Operators Screen**

- 7 dockable windows
  - Risk Level
  - Defence-in-Depth
  - Components out of Service
  - System Configurations
  - Plant Operating Mode
  - Environmental Factors
  - Risk Graph

#### **Defence-in-Depth:**

- System/Barrier
  - Available
  - Degraded
    - Yellow
    - Orange
  - Unavailable

Copyright Relcon Scandpower AB 2007

15(19)