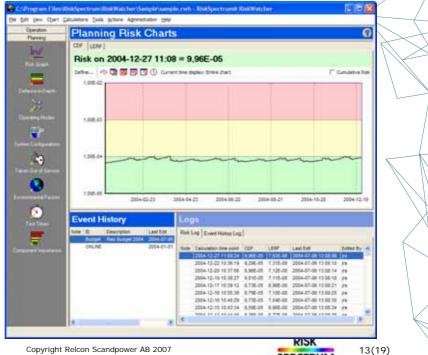

# What-If analyses:

- **History**
- **Future**
- **ONLINE**

SPECTRUM

#### **Summary:**

- RiskSpectrum RiskWatcher has the capability of:
- Planning and risk follow-up
  - Evaluate risk for planned activities
  - Evaluation of experience
  - Determine best strategy
- Monitoring online risk
  - Probabilistic
  - Deterministic
- Support decision making
  - Importance factors
  - Defense in-depth (Tech.Spec. information)
- Presentation of risk history